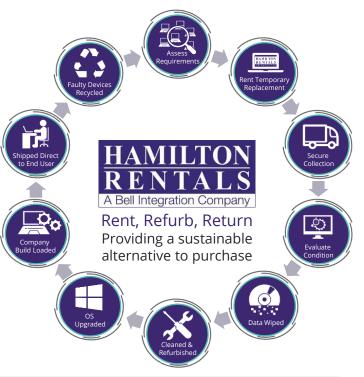

#### **Our Solution Includes:**

**Assessment** - We provide a free assessment of your existing IT estate and help to scope the extent of your refresh project.

**IT Rental** - Laptops or tablets can be shipped to site, or directly to your remote workforce, pre-built with your image and ready to plug and play, ensuring your end users have uninterrupted access to your systems.

1

2

**Collection & Evaluation -** Your existing hardware is securely collected. Items' conditions are graded and triaged at our secure facilities by qualified engineers.

6

6

**Secure Data Erasure-** Devices are fully data sanitised with Blancco software.

**Refurbishment -** Faulty parts are replaced and the memory and storage upgraded, where required.

**OS and Software -** We can upgrade to the latest version of your desired OS and preload your company software build to ensure the device is *open box* ready to use.

8

**Direct Delivery** - We can ship your refurbished devices back to site or directly to your remote workers, as preferred.

**Recycling and Disposal -** Any IT assets beyond repair are data wiped and recycled. We provide a full audit trail and certificates of destruction.